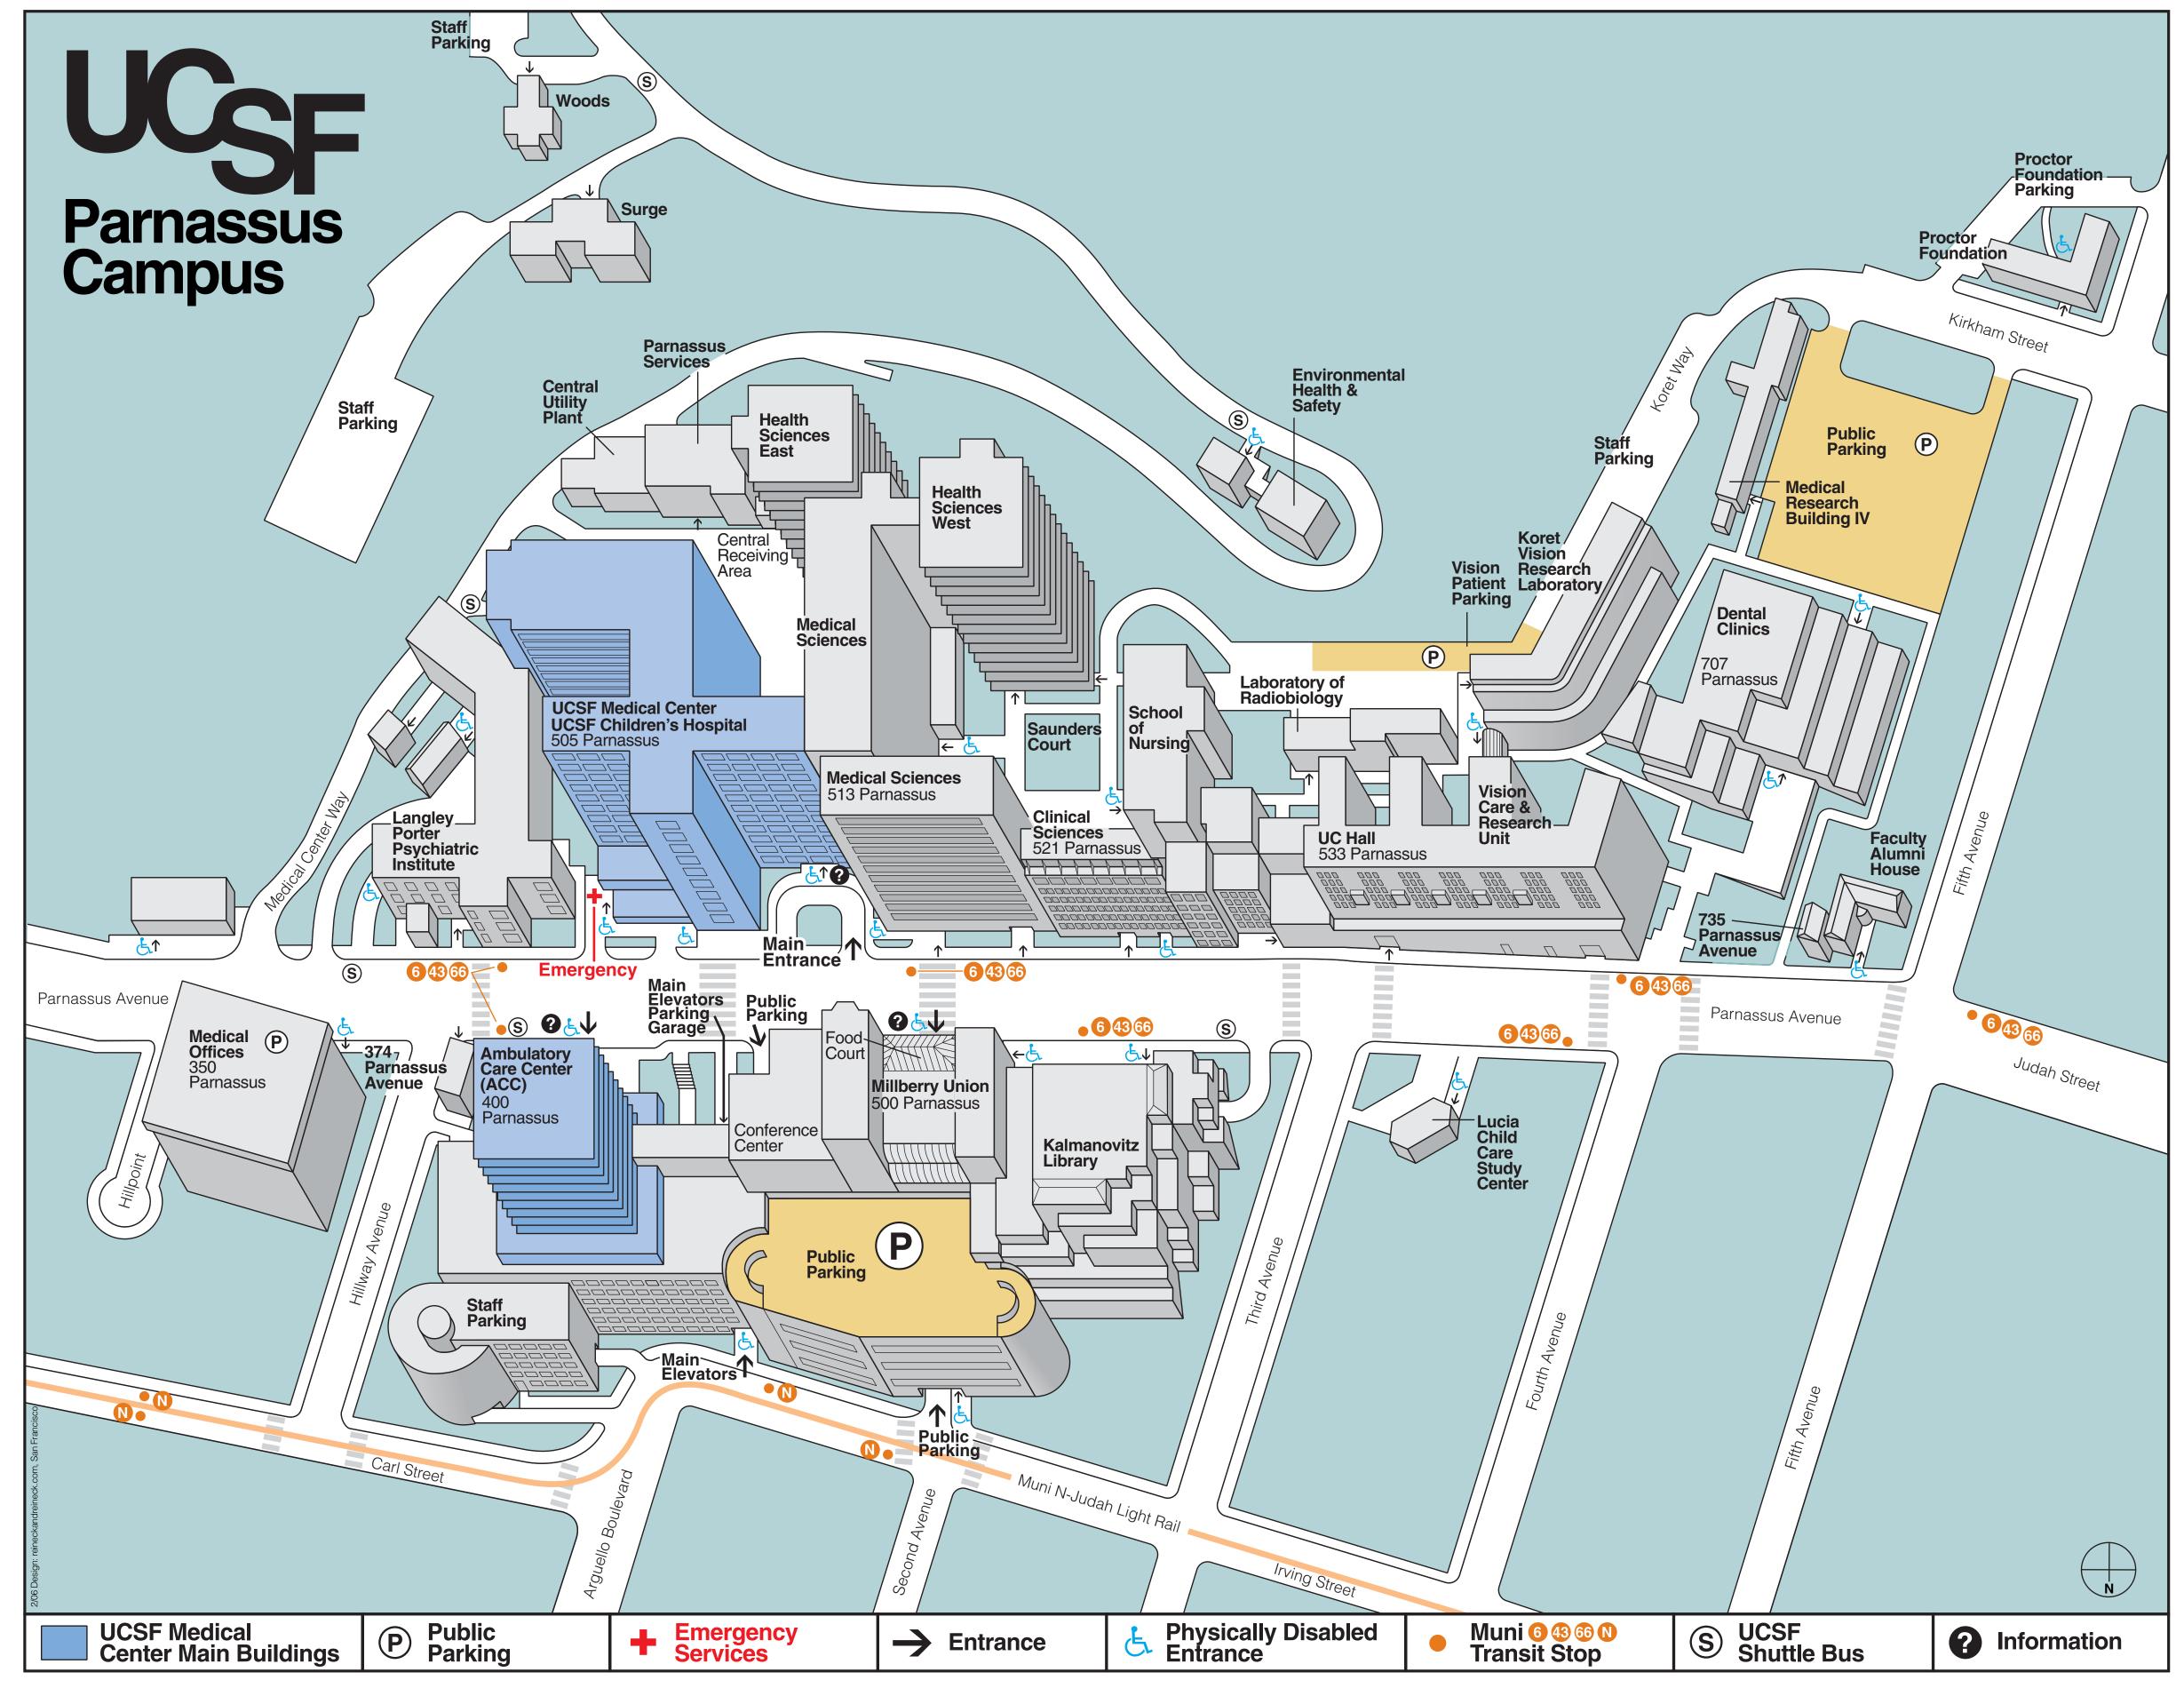

**Ambulatory Care Center (A)** 400 Parnassus Avenue

## **UCSF Medical Center UCSF Children's Hospital**

505 Parnassus Avenue

- Long Building (L)
- Moffitt Building (M)

**Central Utility Plant** 25 Medical Center Way

# **Clinical Sciences Building (C)**

521 Parnassus Avenue

Dental Clinics

**Dental Clinics Building (D)** 707 Parnassus Avenue

**Environmental Health & Safety (EHS)** 50 Medical Center Way

#### **Faculty Alumni House (FA)** 745 Parnassus Avenue

**Health Sciences East (HSE)** 

**Health Sciences West (HSW)** 

**Kalmanovitz Library (CL)** 530 Parnassus Avenue

# **Koret Vision Research Lab (K)**

10 Koret Way

Beckman Vision Center

#### **Laboratory of Radiobiology (LR)** 4 Koret Way

## **Langley Porter Psychiatric** Institute (LPPI)

401 Parnassus Ávenue

#### **Lucia Child Care Study Center (CCC)** 610 Parnassus Avenue

# **Medical Research Building IV (MR IV)**

## **Medical Sciences Building (S)**

513 Parnassus Avenue

Cole Hall

## Millberry Union (MU)

500 Parnassus Avenue

- Bookstore
- Conference Center Food Court
- Recreation & Fitness Center

#### Parnassus Services Building (PS) 30 Medical Center Way

### **Proctor Foundation (PF)** 95 Kirkham Street

### **Public Parking (P)**

- Main Parking Garage (enter on Irving St. & 2nd Ave. or on Parnassus Ave.)
- Dental Clinics Building Lot (enter on Kirkham St.)
- Vision Patient Parking Lot (enter on Kirkham St.)

#### **School of Nursing (N)** 2 Koret Way

Surge Building (SU)

90 Medical Center Way

## UC Hall (U)

533 Parnassus Avenue

- Beckman Vision Center
- Faculty Practice Offices
- Toland Hall

#### **Vision Care &** Research Unit (VCRU) 8 Koret Way

Beckman Vision Center

## Woods Building (W) 100 Medical Center Way

#### **350 Parnassus Avenue**

 Medical Offices (leased; fee parking available)